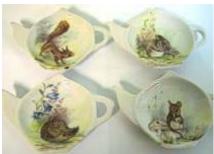

#### Forrest animals\*

Edelweiss

#### Forrest Animals

\*Available assorted or only with Deers