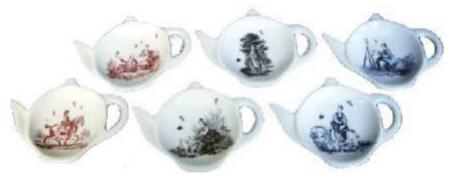

# Tea – Time Item 60.104 Tea Combi

Shell

Angels

#### Cat Sweet

Cat - G

Cat - H

Cat - K

#### Cow Blue

### Cow BW

Cow Tree Cow Funny

\*Marked set designs are also available individually

Pig FB