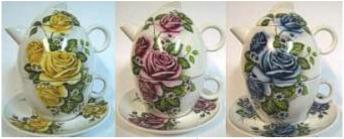

# Tea – Time Item 60.104 Tea Combi





Shell

Angels







#### Cat Sweet





Cat - G

Cat - H

Cat - K





#### Cow Blue



### Cow BW





Cow Tree Cow Funny

\*Marked set designs are also available individually



Pig FB

# Dogs A-Z\*

















#### Flower A-Z\*



# Dutch Fruit





#### Country Chicken



#### Coffee



#### Forrest animals\*



Edelweiss











#### Brown Teddy



Balloon



#### Rose Yellow/Red/Blue\*





#### Tulip Color



Butterfly





#### Dutch Strawberry



#### **Owl Landscape**



#### Puppies



#### Sea shell



Shrimp



**Dolphin Blue** 



#### Owl drawn





#### **Dutch Blue Flower**



#### Windmill

Fairies





Horse Bits



Horse 2Head

## Stem Flower A-Z\*









#### Royal Fruit



#### Teddy playing



#### Butterfly full



#### Bird branch



#### Wild flower



#### Wild fruit





Music

X-mas branch

#### Flower Bulb





#### X-mas flower

#### Dutch cats



Baroque open Black/Red/Blue

### Teabagholders 60.102 Chicken Chicken infant



Toadstool



#### Cow

Cow Funny

Cow B/W



#### Birds assorted



#### **Botanic Flower**





Cow tree

Wild fruit





#### Wild Cats





#### Dutch Cats

#### Cat Dark





#### Cat frie