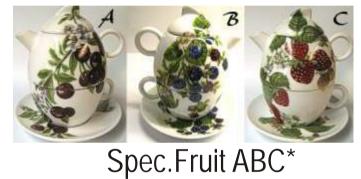

# Tea – Time Item 60.104 Tea Combi





Shell

Angels







#### Cat Sweet





Cat - G

Cat - H

Cat - K





#### Cow Blue



### Cow BW





Cow Tree Cow Funny

\*Marked set designs are also available individually



Pig FB

# Dogs A-Z\*

















#### Flower A-Z\*



# Dutch Fruit





#### Country Chicken



#### Coffee



#### Forrest animals\*



Edelweiss











#### Brown Teddy



Balloon



#### Rose Yellow/Red/Blue\*





#### Tulip Color



Butterfly





#### Dutch Strawberry



#### **Owl Landscape**



#### Puppies



#### Sea shell



Shrimp



**Dolphin Blue** 



#### Owl drawn





#### **Dutch Blue Flower**



#### Windmill

Fairies





Horse Bits



Horse 2Head

## Stem Flower A-Z\*









#### Royal Fruit



#### Teddy playing



#### Butterfly full



#### Bird branch



#### Wild flower



#### Wild fruit





Music

X-mas branch

#### Flower Bulb





#### X-mas flower

#### Dutch cats



Baroque open Black/Red/Blue

### Teabagholders 60.102 Chicken Chicken infant



Toadstool



#### Cow

Cow Funny

Cow B/W



#### Birds assorted



#### **Botanic Flower**





Cow tree

Wild fruit





#### Wild Cats





#### Dutch Cats

#### Cat Dark





#### Cat friend





#### Cat Flower



####