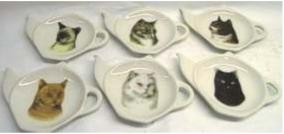

Edelweiss











#### Brown Teddy



Balloon



#### Rose Yellow/Red/Blue\*





#### Tulip Color



Butterfly





#### Dutch Strawberry



#### **Owl Landscape**



#### Puppies



#### Sea shell



Shrimp



**Dolphin Blue** 



#### Owl drawn





#### **Dutch Blue Flower**



#### Windmill

Fairies





Horse Bits



Horse 2Head

## Stem Flower A-Z\*









#### Royal Fruit



#### Teddy playing



#### Butterfly full



#### Bird branch



#### Wild flower



#### Wild fruit





Music

X-mas branch

#### Flower Bulb





#### X-mas flower

#### Dutch cats



Baroque open Black/Red/Blue

### Teabagholders 60.102 Chicken Chicken infant



Toadstool



#### Cow

Cow Funny

Cow B/W



#### Birds assorted



#### **Botanic Flower**





Cow tree

Wild fruit





#### Wild Cats





#### Dutch Cats

#### Cat Dark





#### Cat friend





#### Cat Flower



#### Cat.in.flower



#### Cat lazy



Rabbit country



Cat & Dog



Cat family



Cat sweet









Dog A-Z\*



#### Dutch Dogs



#### Shell R/G/Y/B\*



#### Angels



#### **Dutch Children**



#### Dolphin\*



#### Ships





#### Blue Traditional



#### 4 season Birds



#### Fairies



#### Rose Red/Yellow/Blue\*



Tulips



#### Flower Bulb



#### Color Tulip



Strawberry GB



#### Animal Fairies



#### Ducks flying



#### Blue Dolphin



#### All Horses



## Horse 2.Head Horse sport



#### Horse belt



6 Ducks



#### 6horses Horse jumping







Horse bits



#### Flower A-Z\*



#### Dutch birds



#### Fruit fairies







#### Horse in Field



#### X-mas assorted



Fruit life



Blu