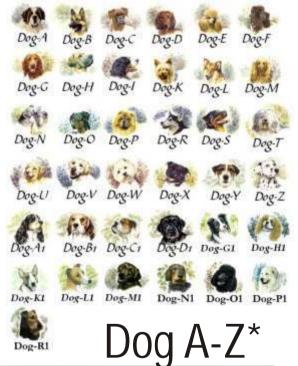

tem flower







#### Spec.goat



#### Spec.chicken



#### Spec.horse



Spec.sheep



\*Marked items also available individually

#### **Owl Landscape**



#### Fruit ABC\*

# We can deliver all items in the same design

#### Edelweiß



#### Lamb

#### 2.Cats



#### 2.Dog.puppies



#### Baroque Black/Red/Blue

# Item 60.111 Espresso



#### Horse 2.head



#### Pig F/B



#### Rose Y/B/R\*

\*Marked items also available individually



#### Dutch Fruit



#### Toadstool



#### Cat animal



#### Farm animals\*

\*Goat-Cow-Chicken-Goose-Sheep-Horse



#### Owl Landscape



#### Birds assorted



Wild Cats



#### Funny Santa

#### Country animals\*

\*Rabbit -Pig Duck-Chicken



#### Teddy books





#### Forrest Animals

\*Available assorted or only with Deers

# Flower A-Z\*









Dog-R1



#### Blue.Holland

### DutcH Children



#### Windmill



Dutch tulips



Flower bulb



#### Fruit fairies



Chicken infant



#### Bird in Flower



Cow B/W



#### Butterfly in Flower



Cow Funny





# Stem Flower A-Z\*







Flower F





#### Flower E









#### Flower B

# Stem Flower A-Z\*



Flower W



Flower Z





Flower G





Flower H



Flower D



#### Edelweiß

#### Classic Baroque Black/Red/Blue





### Ducks Flying

Djem-holland Lutterveldweg 4 4005 LD Tiel TheNetherlands

Tel. +31-344-643782 Fax.+31-344-643794

email. info@djem.nl http:\\ www.djem.nl



Dutch cats