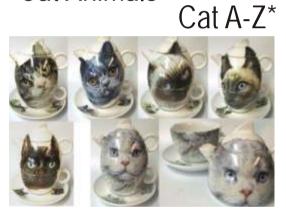

# Tea – Time Item 60.104 Tea Combi





Shell

Angels







#### Cat Sweet





Cat - G

Cat - H

Cat - K





#### Cow Blue



### Cow BW





Cow Tree Cow Funny

\*Marked set designs are also available individually



Pig FB

# Dogs A-Z\*

















#### Flower A-Z\*



# Dutch Fruit





#### Country Chicken



#### Coffee



#### Forrest animals\*



Edelweiss











#### Brown Teddy



Balloon



#### Rose Yellow/Red/Blue\*





#### Tulip Color



Butterfly





#### Dutch Strawberry



#### **Owl Landscape**



#### Puppies



#### Sea shell



Shrimp



**Dolphin Blue** 



#### Owl drawn





#### **Dutch Blue Flower**



#### Windmill

Fairies





Horse Bits



Horse 2Head

## Stem Flower A-Z\*









#### Royal Fruit



#### Teddy playing



#### Butterfly full



#### Bird branch



#### Wild flower



#### Wild fruit





Music

X-mas bra