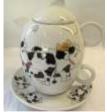

### Cow BW

Cow Tree Cow Funny

\*Marked set designs are also available individually

Pig FB