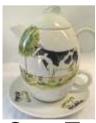

# Tea – Time Item 60.104 Tea Combi





Shell

Angels







#### Cat Sweet





Cat - G

Cat - H

Cat - K





#### Cow Blue



### Cow BW





Cow Tree Cow Funny

\*Marked set designs are also available individually



Pig FB

# Dogs A-Z\*

















#### Flower A-Z\*



# Dutch Fruit





#### Country Chicken



#### Coffee



#### Forrest animals\*



Edelweiss











#### Brown Teddy



Balloon



#### Rose Yellow/Red/Blue\*





#### Tulip Color



Butterfly





#### Dutch Strawberry



#### **Owl Landscape**



#### Puppies



#### Sea shell



Shrimp



**Dolphin Blue** 



#### Owl drawn





#### **Dutch Blue Flower**



#### Windmill

Fairies





Horse Bits



Horse 2Head

## Stem Flower A-Z\*









#### Royal Fruit



#### Teddy playing



#### Butterfly full



#### Bird branch



#### Wild flower



#### Wild fruit





Music

X-mas branch

#### Flower Bulb





#### X-mas flower

#### Dutch cats