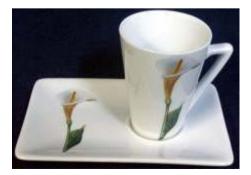

pies



#### Baroque Black/Red/Blue

# Item 60.111 Espresso



#### Horse 2.head



#### Pig F/B



#### Rose Y/B/R\*

\*Marked items also available individually



#### Dutch Fruit



#### Toadstool



#### Cat animal



#### Farm animals\*

\*Goat-Cow-Chicken-Goose-Sheep-Horse



#### Owl Landscape



#### Birds assorted



Wild Cats



#### Funny Santa

#### Country animals\*

\*Rabbit -Pig Duck-Chicken



#### Teddy books





#### Forrest Animals

\*Available assorted or only with Deers

# Flower A-Z\*









Dog-R1



#### Blue.Holland

### DutcH Children



#### Windmill



Dutch tulips



Flower bulb



#### Fruit fairies



Chicken infant



#### Bird in Flower



Cow B/W



#### Butterfly in Flower



Cow Funny





# Stem Flower A-Z\*







Flower F





#### Flower E









#### Flower B

# Stem Flower A-Z\*



Flower W



Flower Z





Flower G





Flower H



Flower D



#### Edelweiß

#### Classic Baroque Black/Red/Blue





### Ducks Flying

Djem-holland Lutterveldweg 4 4005 LD Tiel TheNetherlands

Tel. +31-344-643782 Fax.+31-344-643794

email. info@djem.nl http:\\ www.djem.nl



Dutch cats