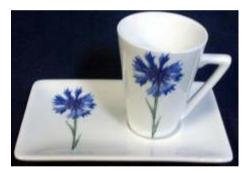

.Cats



#### 2.Dog.puppies



#### Baroque Black/Red/Blue

# Item 60.111 Espresso



#### Horse 2.head



#### Pig F/B



#### Rose Y/B/R\*

\*Marked items also available individually



#### Dutch Fruit



#### Toadstool



#### Cat animal



#### Farm animals\*

\*Goat-Cow-Chicken-Goose-Sheep-Horse



#### Owl Landscape



#### Birds assorted



Wild Cats



#### Funny Santa

#### Country animals\*

\*Rabbit -Pig Duck-Chicken



#### Teddy books





#### Forrest Animals

\*Available assorted or only with Deers

# Flower A-Z\*









Dog-R1



#### Blue.Holland

### DutcH Children



#### Windmill



Dutch tulips



Flower bulb



#### Fruit fairies



Chicken infant



#### Bird in Flower



Cow B/W



#### Butterfly in Flower



Cow Funny





# Stem Flower A-Z\*







Flower F





#### Flower E









#### Flower B

# Stem Flower A-Z\*



Flower W



Flower Z





Flower G





Flower H



Flower D



#### Edelweiß

#### Classic Baroque Black/Red/Blue





### Ducks Flying

Djem-holland Lutterveldweg 4 4005 LD Tiel TheNetherlands

Tel. +31-344-643782 Fax.+31-344-643794

email. info@djem.nl http:\\ www.djem.nl



Dutch cats