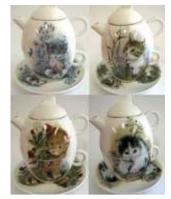

# Tea – Time Item 60.104 Tea Combi





Shell

Angels







#### Cat Sweet





Cat - G

Cat - H

Cat - K





#### Cow Blue



### Cow BW





Cow Tree Cow Funny

\*Marked set designs are also available individually



Pig FB

# Dogs A-Z\*

















#### Flower A-Z\*



# Dutch Fruit





#### Country Chicken



#### Coffee



#### Forrest animals\*



Edelweiss











#### Brown Teddy



Balloon



#### Rose Yellow/Red/Blue\*





#### Tulip Color



Butterfly





#### Dutch Strawberry



#### **Owl Landscape**



#### Puppies



#### Sea shell



Shrimp



**Dolphin Blue** 



#### Owl drawn





#### **Dutch Blue Flower**



#### Windmill

Fairies





Horse Bits



Horse 2Head

## Stem Flower A-Z\*









#### Royal Fruit



#### Teddy playing



#### Butterfly full



#### Bird branch



#### Wild flower



#### Wild fruit