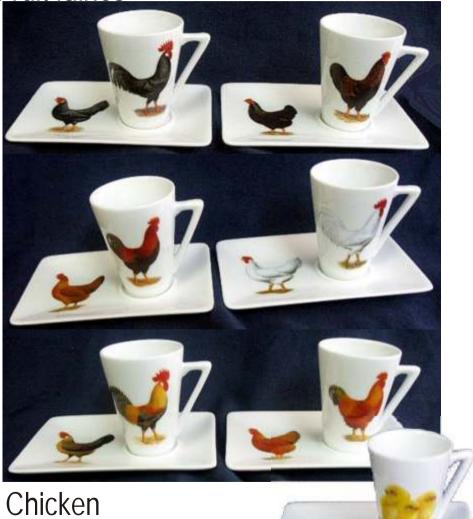

ividually

#### **Owl Landscape**



#### Fruit ABC\*

# We can deliver all items in the same design

#### Edelweiß



#### Lamb

#### 2.Cats



#### 2.Dog.puppies



#### Baroque Black/Red/Blue

# Item 60.111 Espresso



#### Horse 2.head



#### Pig F/B



#### Rose Y/B/R\*

\*Marked items also available individually



#### Dutch Fruit



#### Toadstool



#### Cat animal



#### Farm animals\*

\*Goat-Cow-Chicken-Goose-Sheep-Horse



#### Owl Landscape



#### Birds assorted



Wild Cats



#### Funny Santa

#### Country animals\*

\*Rabbit -Pig Duck-Chicken



#### Teddy books





#### Forrest Animals

\*Available assorted or only with Deers

# Flower A-Z\*









Dog-R1



#### Blue.Holland

### DutcH Children



#### Windmill



Dutch tulips



Flower bulb



#### Fruit fairies



Chicken infant



#### Bird in Flower



Cow B/W



#### Butterfly in Flower



Cow Funny





# Stem Flower A-Z\*







Flower F





#### Flower E









#### Flower B

# Stem Flower A-Z\*



Flower W



Flower Z





Flower G





Flower H



Flower D



#### Edelweiß

#### Classic Baroque Black/Red/Blue





### Ducks Flying

Djem-holland Lutterveldweg 4 4005 LD Tiel TheNetherlands

Tel. +31-344-643782 Fax.+31-344-643794

email. info@djem.nl http:\\ www.djem.nl



Dutch cats