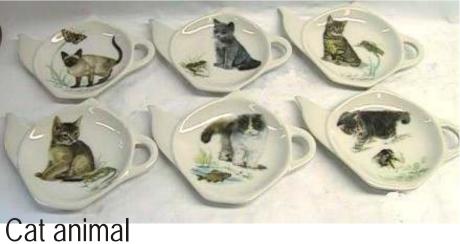

## Rose Yellow/Red/Blue\*





#### Tulip Color



Butterfly





#### Dutch Strawberry



#### **Owl Landscape**



#### Puppies



#### Sea shell



Shrimp



**Dolphin Blue** 



#### Owl drawn





#### **Dutch Blue Flower**



#### Windmill

Fairies





Horse Bits



Horse 2Head

## Stem Flower A-Z\*









#### Royal Fruit



#### Teddy playing



#### Butterfly full



#### Bird branch



#### Wild flower



#### Wild fruit





Music

X-mas branch

#### Flower Bulb





#### X-mas flower

#### Dutch cats



Baroque open Black/Red/Blue

### Teabagholders 60.102 Chicken Chicken infant



Toadstool



#### Cow

Cow Funny

Cow B/W



#### Birds assorted



#### **Botanic Flower**





Cow tree

Wild fruit





#### Wild Cats





#### Dutch Cats

#### Cat Dark





#### Cat friend





#### Cat Flower



#### Cat.in.flower



#### Cat lazy



Rabbit country



Cat & Dog



Cat family



Cat sweet









Dog A-Z\*



#### Dutch Dogs



#### Shell R/G/Y/B\*



#### Angels



#### **Dutch Children**



#### Dolphin\*



#### Ships





#### Blue Traditional



#### 4 season Birds



#### Fairies



#### Rose Red/Yellow/Blue\*



Tulips



#### Flower Bulb



#### Color Tulip



Strawberry GB



#### Animal Fairies



#### Ducks flying



#### Blue Dolphin



#### All Horses



## Horse 2.Head Horse sport



#### Horse belt



6 Ducks



#### 6horses Horse jumping







Horse bits



#### Flower A-Z\*



#### Dutch birds



#### Fruit fairies







#### Horse in Field



#### X-mas assorted



Fruit life



Blue fish

#### Horse head Peacock blue

#### Db.flowe



##