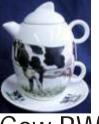

# Tea – Time Item 60.104 Tea Combi





Shell

Angels







#### Cat Sweet





Cat - G

Cat - H

Cat - K





#### Cow Blue



### Cow BW





Cow Tree Cow Funny

\*Marked set designs are also available individually



Pig FB

# Dogs A-Z\*

















#### Flower A-Z\*



# Dutch Fruit





#### Country Chicken



#### Coffee



#### Forrest animals\*



Edelweiss











#### Brown Teddy



Balloon



#### Rose Yellow/Red/Blue\*





#### Tulip Color



Butterfly





#### Dutch Strawberry



#### **Owl Landscape**



#### Puppies



#### Sea shell



Shrimp



**Dolphin Blue** 



#### Owl drawn





#### **Dutch Blue Flower**



#### Windmill

Fairies





Horse Bits



Horse 2Head

## Stem Flower A-Z\*









#### Royal Fruit



#### Teddy playing



#### Butterfly full



#### Bird branch



#### Wild flower



#### Wild fruit





Music

X-mas branch

#### Flower Bulb





#### X-mas flower

####