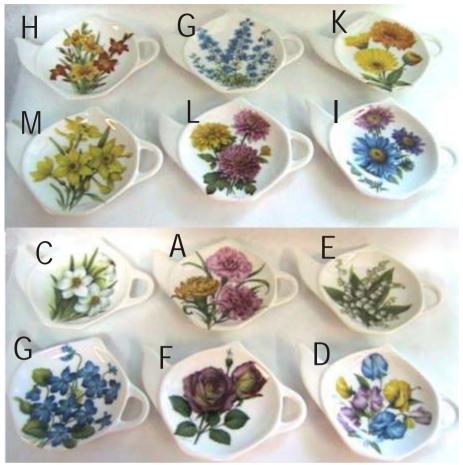

#### Flower A-Z\*

## Stem Flower A-Z\*

# Flower A-Z\*

Dog-R1

# Stem Flower A-Z\*

Flower F

# Stem Flower A-Z\*

Flower W

Flower Z

Flower G

Flower H

Flower D