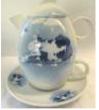

# Tea – Time Item 60.104 Tea Combi





Shell

Angels







#### Cat Sweet





Cat - G

Cat - H

Cat - K





#### Cow Blue



### Cow BW





Cow Tree Cow Funny

\*Marked set designs are also available individually



Pig FB

# Dogs A-Z\*

















#### Flower A-Z\*



# Dutch Fruit





#### Country Chicken



#### Coffee



#### Forrest animals\*



Edelweiss











#### Brown Teddy



Balloon



#### Rose Yellow/Red/Blue\*





#### Tulip Color



Butterfly





#### Dutch Strawberry



#### **Owl Landscape**



#### Puppies



#### Sea shell



Shrimp



**Dolphin Blue** 



#### Owl drawn





#### **Dutch Blue Flower**



#### Windmill

Fairies





Horse Bits



Horse 2Head

## Stem Flower A-Z\*









#### Royal Fruit



#### Teddy playing



#### Butterfly full



#### Bird branch



#### Wild flower



#### Wild fruit





Music

X-mas branch

#### Flower Bulb





#### X