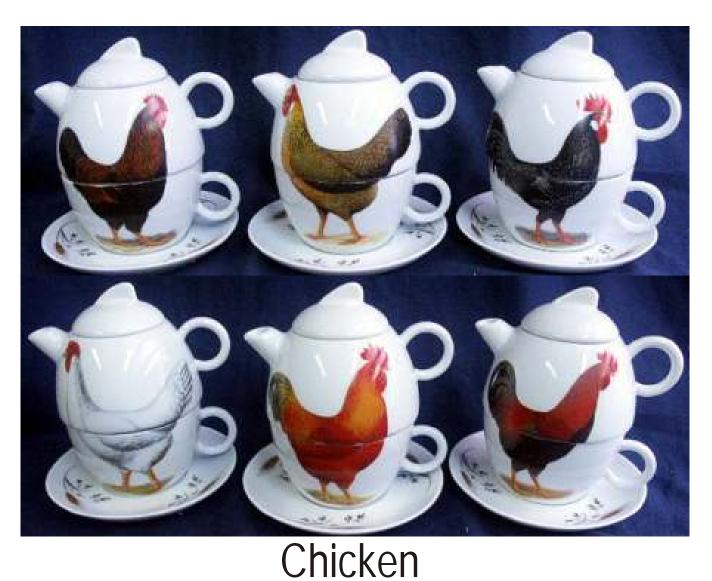

# Tea – Time Item 60.104 Tea Combi





Shell

Angels







#### Cat Sweet





Cat - G

Cat - H

Cat - K





#### Cow Blue



### Cow BW





Cow Tree Cow Funny

\*Marked set designs are also available individually



Pig FB

# Dogs A-Z\*

















#### Flower A-Z\*



# Dutch Fruit





#### Country Chicken



#### Coffee



#### Forrest animals\*



Edelweiss











#### Brown Teddy



Balloon



#### Rose Yellow/Red/Blue\*





#### Tulip Color



Butterfly





#### Dutch Strawberry



#### **Owl Landscape**



#### Puppies



#### Sea shell



Shrimp



**Dolphin Blue** 



#### Owl drawn





#### **Dutch Blue Flower**



#### Windmill

Fairies





Horse Bits



Horse 2Head

## Stem Flower A-Z\*









#### Royal Fruit



#### Teddy playing



#### Butterfly full



#### Bird branch



#### Wild flower



#### Wild fruit