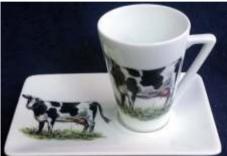

#### Cow Blue

### Cow BW

Cow Tree Cow Funny

\*Marked set designs are also available individually

Pig FB