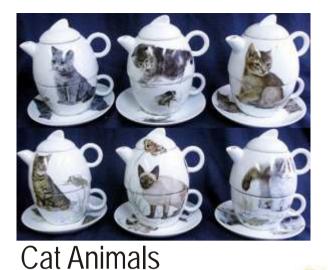

# Tea – Time Item 60.104 Tea Combi





Shell

Angels







#### Cat Sweet





Cat - G

Cat - H

Cat - K





#### Cow Blue



### Cow BW





Cow Tree Cow Funny

\*Marked set designs are also available individually



Pig FB

# Dogs A-Z\*

















#### Flower A-Z\*



# Dutch Fruit





#### Country Chicken



#### Coffee



#### Forrest animals\*



Edelweiss











#### Brown Teddy



Balloon



#### Rose Yellow/Red/Blue\*





#### Tulip Color



Butterfly





#### Dutch Strawberry



#### **Owl Landscape**



#### Puppies



#### Sea shell



Shrimp



**Dolphin Blue** 



#### Owl drawn





#### **Dutch Blue Flower**



#### Windmill

Fairies





Horse Bits



Horse 2Head

## Stem Flower A-Z\*









#### Royal Fruit



#### Teddy playing



#### Butterfly full



#### Bird branch



#### Wild flower



#### Wild fruit