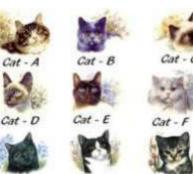

# Tea – Time Item 60.104 Tea Combi





Shell

Angels







#### Cat Sweet





Cat - G

Cat - H

Cat - K





#### Cow Blue



### Cow BW





Cow Tree Cow Funny

\*Marked set designs are also available individually



Pig FB

# Dogs A-Z\*

















#### Flower A-Z\*



# Dutch Fruit





#### Country Chicken



#### Coffee



#### Forrest animals\*



Edelweiss











#### Brown Teddy



Balloon



#### Rose Yellow/Red/Blue\*





#### Tulip Color



Butterfly





#### Dutch Strawberry



#### **Owl Landscape**



#### Puppies



#### Sea shell



Shrimp



**Dolphin Blue** 



#### Owl drawn





#### **Dutch Blue Flower**



#### Windmill

Fairies





Horse Bits



Horse 2Head

## Stem Flower A-Z\*









#### Royal Fruit



#### Teddy playing



#### Butterfly full



#### Bird branch



#### Wild flower



#### Wild fruit





Music

X-mas branc