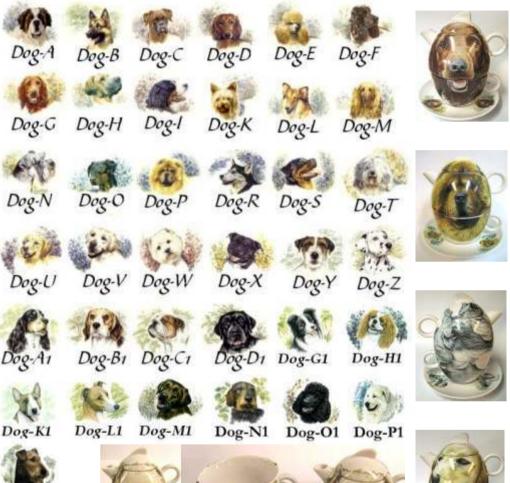

# Tea – Time Item 60.104 Tea Combi





Shell

Angels







#### Cat Sweet





Cat - G

Cat - H

Cat - K





#### Cow Blue



### Cow BW





Cow Tree Cow Funny

\*Marked set designs are also available individually



Pig FB

# Dogs A-Z\*

















#### Flower A-Z\*



# Dutch Fruit





#### Country Chicken



#### Coffee



#### Forrest animals\*



Edelweiss











#### Brown Teddy



Balloon



#### Rose Yellow/Red/Blue\*





#### Tulip Color



Butterfly





#### Dutch Strawberry



#### **Owl Landscape**



#### Puppies



#### Sea shell



Shrimp



**Dolphin Blue** 



#### Owl drawn





#### **Dutch Blue Flower**



#### Windmill

Fairies





Horse Bits



Horse 2Head

## Stem Flower A-Z\*









#### Royal Fruit



#### Teddy playing



#### Butterfly full



#### Bird branch



#### Wild flower



#### Wild fruit





Music

X-mas branch

#### Flower Bulb





#### X-mas flower

#### Dutch cats



Baroque open Black/Red/Blue

### Teabagholders 60.102 Chicken Chicken infant



Toadstool



#### Cow