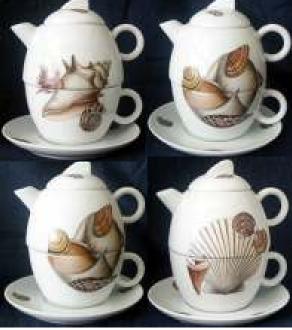

# Tea – Time Item 60.104 Tea Combi

Shell

Angels

#### Sea shell

Shrimp

**Dolphin Blue** 