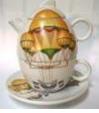

# Tea – Time Item 60.104 Tea Combi





Shell

Angels







#### Cat Sweet





Cat - G

Cat - H

Cat - K





#### Cow Blue



### Cow BW





Cow Tree Cow Funny

\*Marked set designs are also available individually



Pig FB

# Dogs A-Z\*

















#### Flower A-Z\*



# Dutch Fruit





#### Country Chicken



#### Coffee



#### Forrest animals\*



Edelweiss











#### Brown Teddy



Balloon



#### Rose Yellow/Red/Blue\*





#### Tulip Color



Butterfly





#### Dutch Strawberry



#### **Owl Landscape**



#### Puppies



#### Sea shell



Shrimp



**Dolphin Blue** 



#### Owl drawn





#### **Dutch Blue Flower**



#### Windmill

Fairies





Horse Bits



Horse 2Head

## Stem Flower A-Z\*









#### Royal Fruit



#### Teddy playing



#### Butterfly full



#### Bird branch



#### Wild flower



#### Wild fruit





Music

X-mas branch

#### Flower Bulb





#### X-mas flower

#### Dutch cats



Baroque open Black/Red/Blue

### Teabagholders 60.102 Chicken Chicken infant



Toadstool



#### Cow

Cow Funny

Cow B/W



#### Birds assorted



#### **Botanic Flower**





Cow tree

Wild fruit





#### Wild Cats





#### Dutch Cats

#### Cat Dark





##