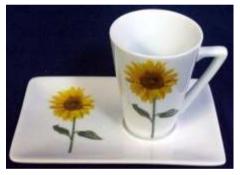

2.Cats



#### 2.Dog.puppies



#### Baroque Black/Red/Blue

# Item 60.111 Espresso



#### Horse 2.head



#### Pig F/B



#### Rose Y/B/R\*

\*Marked items also available individually



#### Dutch Fruit



#### Toadstool



#### Cat animal



#### Farm animals\*

\*Goat-Cow-Chicken-Goose-Sheep-Horse



#### Owl Landscape



#### Birds assorted



Wild Cats



#### Funny Santa

#### Country animals\*

\*Rabbit -Pig Duck-Chicken



#### Teddy books





#### Forrest Animals

\*Available assorted or only with Deers

# Flower A-Z\*









Dog-R1



#### Blue.Holland

### DutcH Children



#### Windmill



Dutch tulips



Flower bulb



#### Fruit fairies



Chicken infant



#### Bird in Flower



Cow B/W



#### Butterfly in Flower



Cow Funny





# Stem Flower A-Z\*







Flower F





#### Flower E









#### Flower B

# Stem Flower A-Z\*



Flower W



Flower Z





Flower G





Flower H



Flower D



#### Edelweiß

#### Classic Baroque Black/Red/Blue





### Ducks Flying

Djem-holland Lutterveldweg 4 4005 LD Tiel TheNetherlands

Tel. +31-344-643782 Fax.+31-344-643794

email. info@djem.nl http:\\ www.djem.nl



Dutch cats