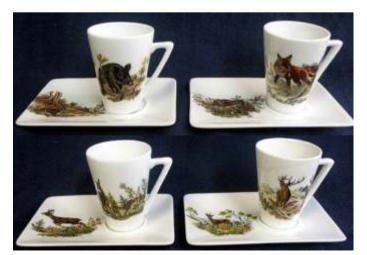

#### Forrest animals\*

Edelweiss

#### Forrest Animals

\*Available assorted or only with Deers