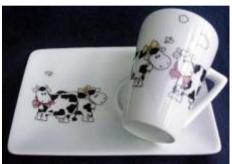

#### Cow Blue

### Cow BW

Cow Tree Cow Funny

\*Marked set designs are also available individually

Pig FB