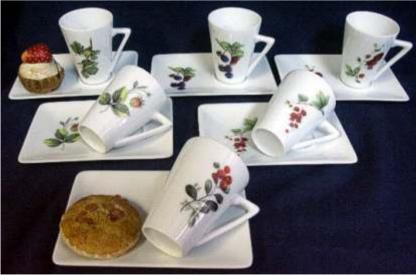

design

#### Edelweiß



#### Lamb

#### 2.Cats



#### 2.Dog.puppies



#### Baroque Black/Red/Blue

# Item 60.111 Espresso



#### Horse 2.head



#### Pig F/B



#### Rose Y/B/R\*

\*Marked items also available individually



#### Dutch Fruit



#### Toadstool



#### Cat animal



#### Farm animals\*

\*Goat-Cow-Chicken-Goose-Sheep-Horse



#### Owl Landscape



#### Birds assorted



Wild Cats



#### Funny Santa

#### Country animals\*

\*Rabbit -Pig Duck-Chicken



#### Teddy books





#### Forrest Animals

\*Available assorted or only with Deers

# Flower A-Z\*









Dog-R1



#### Blue.Holland

### DutcH Children



#### Windmill



Dutch tulips



Flower bulb



#### Fruit fairies



Chicken infant



#### Bird in Flower



Cow B/W



#### Butterfly in Flower



Cow Funny





# Stem Flower A-Z\*







Flower F





#### Flower E









#### Flower B

# Stem Flower A-Z\*



Flower W



Flower Z





Flower G





Flower H



Flower D



#### Edelweiß

#### Classic Baroque Black/Red/Blue





### Ducks Flying

Djem-holland Lutterveldweg 4 4005 LD Tiel TheNetherlands

Tel. +31-344-643782 Fax.+31-344-643794

email. info@djem.nl http:\\ www.djem.nl



Dutch cats