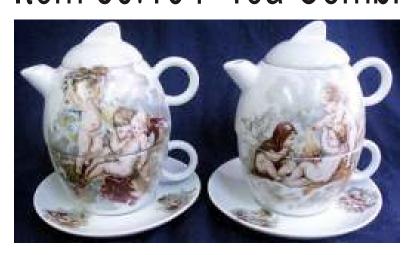

# Tea – Time Item 60.104 Tea Combi





Shell

Angels







#### Cat Sweet





Cat - G

Cat - H

Cat - K





#### Cow Blue



### Cow BW





Cow Tree Cow Funny

\*Marked set designs are also available individually



Pig FB

# Dogs A-Z\*

















#### Flower A-Z\*



# Dutch Fruit





#### Country Chicken



#### Coffee



#### Forrest animals\*



Edelweiss











#### Brown Teddy



Balloon



#### Rose Yellow/Red/Blue\*





#### Tulip Color



Butterfly





#### Dutch Strawberry



#### **Owl Landscape**



#### Puppies



#### Sea shell



Shrimp



**Dolphin Blue** 



#### Owl drawn





#### **Dutch Blue Flower**



#### Windmill

Fairies





Horse Bits



Horse 2Head

## Stem Flower A-Z\*









#### Royal Fruit



#### Teddy playing



#### Butterfly full



#### Bird branch



#### Wild flower