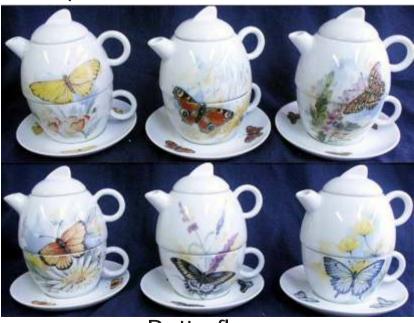

# Tea – Time Item 60.104 Tea Combi





Shell

Angels







#### Cat Sweet





Cat - G

Cat - H

Cat - K





#### Cow Blue



### Cow BW





Cow Tree Cow Funny

\*Marked set designs are also available individually



Pig FB

# Dogs A-Z\*

















#### Flower A-Z\*



# Dutch Fruit





#### Country Chicken



#### Coffee



#### Forrest animals\*



Edelweiss











#### Brown Teddy



Balloon



#### Rose Yellow/Red/Blue\*





#### Tulip Color



Butterfly





#### Dutch Strawberry



#### **Owl Landscape**



#### Puppies



#### Sea shell



Shrimp



**Dolphin Blue** 



#### Owl drawn





#### **Dutch Blue Flower**



#### Windmill

Fairies





Horse Bits



Horse 2Head

## Stem Flower A-Z\*









#### Royal Fruit



#### Teddy playing



#### Butterfly full



#### Bird branch



#### Wild flower



#### Wild fruit





Music

X-mas branch

#### Flower Bulb





#### X-mas flower

#### Dutch cats



Baroque open Black/Red/Blue

### Teabagholders 60.102 Chicken Chicken infant



Toadstool



#### Cow

Cow Funny

Cow B/W



#### Birds assorted



#### **Botanic Flower**





Cow tree

Wild fruit





#### Wild Cats





#### Dutch Cats

#### Cat Dark





#### Cat friend





#### Cat Flower



#### Cat.in.flower



####